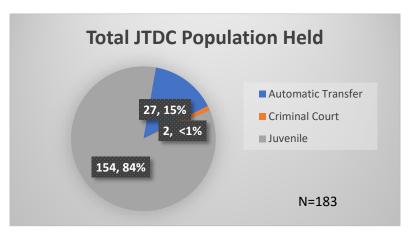

## Daily Data Dashboard – January 24, 2024 Demographics for JTDC Population Wednesday Morning Midnight Count

Total # of probation Involved youth1: 1,323

<sup>&</sup>lt;sup>1</sup> Probation Active: Any youth who is pending sentencing with an active social history, has been formally placed on probation or supervision with Cook County Juvenile Probation on the date of the report.

Data sources: cFive Supervisor – Probation Population and RMIS – JTDC Population

<sup>\*</sup>Age, Gender and Race for Criminal Court population (N=2) is not represented in this report.