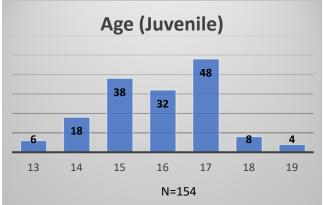

Data sources: cFive Supervisor – Probation Population and RMIS – JTDC Population

<sup>\*</sup>Age, Gender and Race for Criminal Court population (N=2) is not represented in this report.