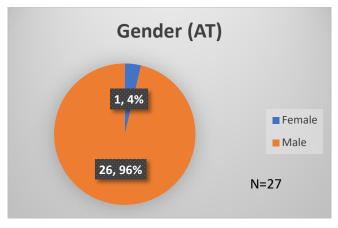

## Daily Data Dashboard – January 24, 2024 Demographics for JTDC Population Wednesday Morning Midnight Count

Total # of probation Involved youth1: 1,323

<sup>&</sup>lt;sup>1</sup> Probation Active: Any youth who is pending sentencing with an active social history, has been formally placed on probation or supervision with Cook County Juvenile Probation on the date of the report.