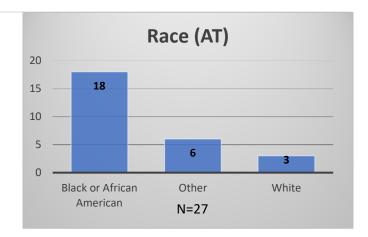

## Daily Data Dashboard – January 24, 2024 Demographics for JTDC Population Wednesday Morning Midnight Count

Total # of probation Involved youth1: 1,323

<sup>&</sup>lt;sup>1</sup> Probation Active: Any youth who is pending sentencing with an active social history, has been formally placed on probation or supervision with Cook County Juvenile Probation on the date of the report.