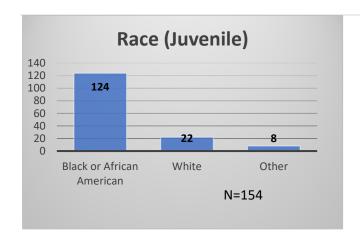

## Daily Data Dashboard – January 24, 2024 Demographics for JTDC Population Wednesday Morning Midnight Count

Total # of probation Involved youth1: 1,323

<sup>&</sup>lt;sup>1</sup> Probation Active: Any youth who is pending sentencing with an active social history, has been formally placed on probation or supervision with Cook County Juvenile Probation on the date of the report.