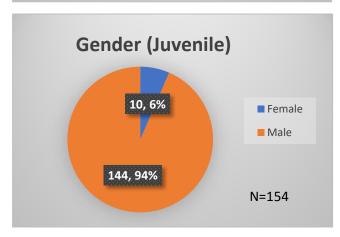

Data sources: cFive Supervisor – Probation Population and RMIS – JTDC Population

<sup>\*</sup>Age, Gender and Race for Criminal Court population (N=2) is not represented in this report.