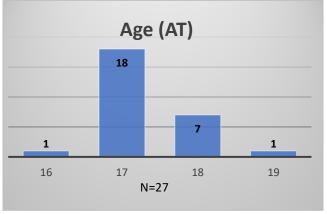

Data sources: cFive Supervisor – Probation Population and RMIS – JTDC Population

<sup>\*</sup>Age, Gender and Race for Criminal Court population (N=2) is not represented in this report.